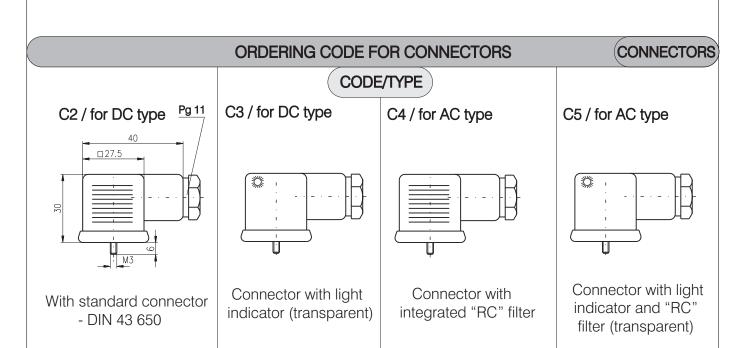

RC filter is integrated into the connector(see electric scheme) and is used only with AC solenoids.

### ORDERING CODE FOR CETOP TYPE VALVES CIOLS

\*\*\*

\*\*\*

Supply voltage:

12V DC 24V DC 48V DC 110V RAC 220V RAC

Type of connection:

Omit - for DIN43650 connection AMP J - for AMP Junior connection (only with NG6, DC type)