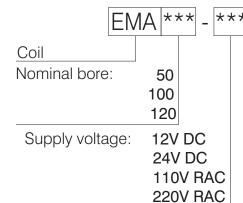

EMA...-...

### EMA 100-...

This type of coils are used for Cartridge solenoid valves.

Type of protection according to EN 60529 with mounted and fixed by screw connector.

Duty cycle ED 100%

Power consumption:

- EMA 100 18, 20 or 26 W
- EMA 50 12, 14 or 19 W
- EMA 120 26 W

# ORDERING CODE FOR CARTRIDGE TYPE VALVES CIOLS

\*\*\*

We reserve the right to change specifications without notice.

Power:
12W - for EMA 50
14W - for EMA 50
18W - for EMA 100
19W - for EMA 50
20W - for EMA 100
26W - for EMA 120 & EMA100