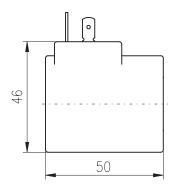

### EMA 100-...

This type of coils are used for Cartridge solenoid valves.

Type of protection according to EN 60529 with mounted and fixed by screw connector.

Duty cycle ED 100%

Power consumption:

- EMA 100 18, 20 or 26 W
- EMA 50 12, 14 or 19 W
- EMA 120 26 W

### EMA 50-...

Warning: When solenoid valve should be fitted in a circuit fed by AC power a rectifier and a RAC coil must be used.

We reserve the right to change specifications without notice.

www.caproni.bg

# EMA 120-...