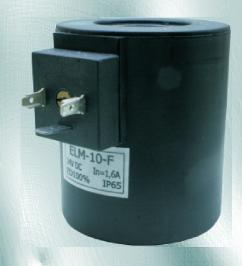

#### COILS

ELM-...-F-...

All dimensions are shown in mm.

ELM-06-F-...

This type of coils are used for Directional control valves CETOP3 and some of the solenoid valves.

AC and DC coils have one and the same dimensions, connections and characteristics for all of type ELM-06-F-..., and one and the same for all of the type ELM-10-F-....

#### ELM-10-F-...

This type of coils are used for Directional control valves CETOP5.

We reserve the right to change specifications without notice.

www.caproni.bg

ACC-1-Sept 2013