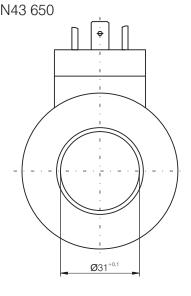

### ORDERING CODE FOR CETOP TYPE VALVES CIOLS

\*\*\*

\*\*\*

Supply voltage:

12V DC 24V DC 48V DC 110V RAC 220V RAC

Type of connection:

Omit - for DIN43650 connection AMP J - for AMP Junior connection (only with NG6, DC type)