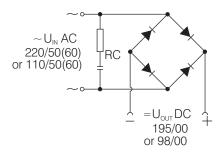

The difference between AC and DC coils is in the integrated rectifier into the AC type. The coils can be used for 50Hz and 60Hz.

The supply voltages are as follows: 12V DC , 24V DC , 48V DC , 110V AC/50(60)Hz and 220V AC/50(60)Hz.

RC filter is integrated into the connector(see electric scheme) and is used only with AC solenoids.

### EMA 50-...

Warning: When solenoid valve should be fitted in a circuit fed by AC power a rectifier and a RAC coil must be used.

We reserve the right to change specifications without notice.

www.caproni.bg