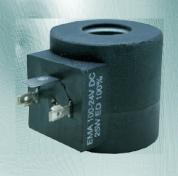

### EMA 100-...

This type of coils are used for Cartridge solenoid valves.

Type of protection according to EN 60529 with mounted and fixed by screw connector.

Duty cycle ED 100%

Power consumption:

- EMA 100 18, 20 or 26 W
- EMA 50 12, 14 or 19 W
- EMA 120 26 W

### EMA 50-...

Warning: When solenoid valve should be fitted in a circuit fed by AC power a rectifier and a RAC coil must be used.

We reserve the right to change specifications without notice.

www.caproni.bg