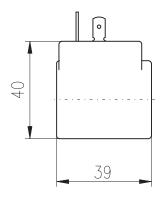

#### COILS

ELM-...-F-...

All dimensions are shown in mm.

ELM-06-F-...

This type of coils are used for Directional control valves CETOP3 and some of the solenoid valves.

AC and DC coils have one and the same dimensions, connections and characteristics for all of type ELM-06-F-..., and one and the same for all of the type ELM-10-F-....

#### ELM-10-F-...

This type of coils are used for Directional control valves CETOP5.

We reserve the right to change specifications without notice.

www.caproni.bg

ACC-1-Sept 2013