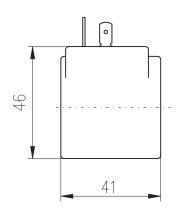

### EMA 100-...

This type of coils are used for Cartridge solenoid valves.

Type of protection according to EN 60529 with mounted and fixed by screw connector.

Duty cycle ED 100%

Power consumption:

- EMA 100 18, 20 or 26 W
- EMA 50 12, 14 or 19 W
- EMA 120 26 W

### EMA 50-...

Warning: When solenoid valve should be fitted in a circuit fed by AC power a rectifier and a RAC coil must be used.

We reserve the right to change specifications without notice.

www.caproni.bg

# EMA 120-...