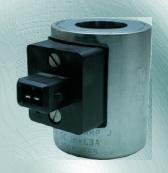

**ACCESSORIES** 



### **ACCESSORYS**

Document: ACC-1-Sept 2013

#### COILS

ELM-...-F-...

All dimensions are shown in mm.

ELM-06-F-...

This type of coils are used for Directional control valves CETOP3 and some of the solenoid valves.



AC and DC coils have one and the same dimensions, connections and characteristics for all of type ELM-06-F-..., and one and the same for all of the type ELM-10-F-....

The difference between AC and DC coils is in the integrated rectifier into the AC type. The coils can be used for 50Hz and 60Hz.

The supply voltages are as follows: 12V DC , 24V DC , 48V DC , 110V AC/50(60)Hz and 220V AC/50(60)Hz.

RC filter is integrated into the connector(see electric scheme) and is used only with AC solenoids.





#### ELM-10-F-...





This type of c