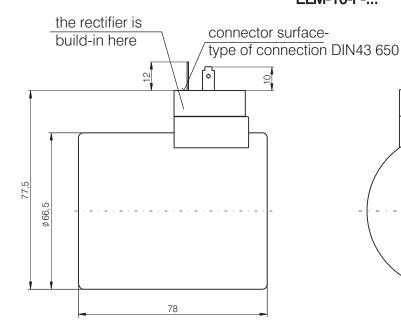

#### COILS

ELM-...-F-...

All dimensions are shown in mm.

ELM-06-F-...

This type of coils are used for Directional control valves CETOP3 and some of the solenoid valves.

AC and DC coils have one and the same dimensions, connections and characteristics for all of type ELM-06-F-..., and one and the same for all of the type ELM-10-F-....

The difference between AC and DC coils is in the integrated rectifier into the AC type. The coils can be used for 50Hz and 60Hz.

The supply voltages are as follows: 12V DC , 24V DC , 48V DC , 110V AC/50(60)Hz and 220V AC/50(60)Hz.

RC filter is integrated into the connector(see electric scheme) and is used only with AC solenoids.

#### ELM-10-F-...

This type of coils are used for Directional control valves CETOP5.

We reserve the right to change specifications without notice.

www.caproni.bg

ACC-1-Sept 2013