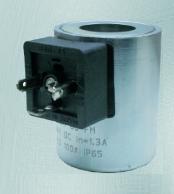

### EMA 100-...

This type of coils are used for Cartridge solenoid valves.

Type of protection according to EN 60529 with mounted and fixed by screw connector.

Duty cycle ED 100%

Power consumption:

- EMA 100 18, 20 or 26 W
- EMA 50 12, 14 or 19 W
- EMA 120 26 W