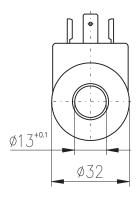

### EMA 100-...

This type of coils are used for Cartridge solenoid valves.

Type of protection according to EN 60529 with mounted and fixed by screw connector.

Duty cycle ED 100%

Power consumption:

- EMA 100 18, 20 or 26 W
- EMA 50 12, 14 or 19 W
- EMA 120 26 W

### EMA 50-...

Warning: When solenoid valve should be fitted in a circuit fed by AC power a rectifier and a RAC coil must be used.

We reserve the right to change specifications without notice.

www.caproni.bg

# EMA 120-...