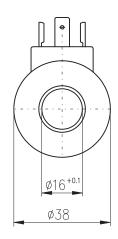

### EMA 100-...

This type of coils are used for Cartridge solenoid valves.

Type of protection according to EN 60529 with mounted and fixed by screw connector.

Duty cycle ED 100%

Power consumption:

- EMA 100 18, 20 or 26 W
- EMA 50 12, 14 or 19 W
- EMA 120 26 W

### EMA 50-...

Warning: When solenoid valve should be fitted in a circuit fed by AC power a rectifier and a RAC coil must be used.

We reserve the right to change specifications without notice.

www.caproni.bg

# EMA 120-...