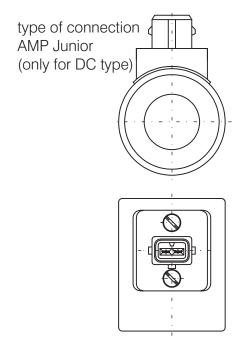

### ORDERING CODE FOR CETOP TYPE VALVES CIOLS

\*\*\*

\*\*\*

Supply voltage:

12V DC 24V DC 48V DC 110V RAC 220V RAC

Type of connection:

Omit - for DIN43650 connection AMP J - for AMP Junior connection (only with NG6, DC type)