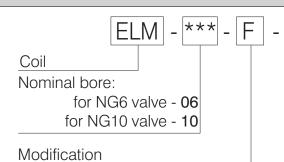

#### COILS

ELM-...-F-...

All dimensions are shown in mm.

ELM-06-F-...

This type of coils are used for Directional control valves CETOP3 and some of the solenoid valves.

AC and DC coils have one and the same dimensions, connections and characteristics for all of type ELM-06-F-..., and one and the same for all of the type ELM-10-F-....

### ORDERING CODE FOR CETOP TYPE VALVES CIOLS

\*\*\*

\*\*\*

Supply voltage:

12V DC 24V DC 48V DC 110V RAC 220V RAC

Type of connection:

Omit - for DIN43650 connection AMP J - for AMP Junior connection (only with NG6, DC type)