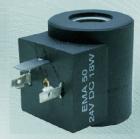

### EMA 50-...

Warning: When solenoid valve should be fitted in a circuit fed by AC power a rectifier and a RAC coil must be used.

We reserve the right to change specifications without notice.

www.caproni.bg