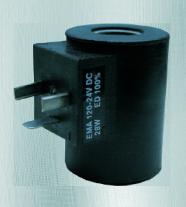

### EMA 50-...

Warning: When solenoid valve should be fitted in a circuit fed by AC power a rectifier and a RAC coil must be used.

We reserve the right to change specifications without notice.

www.caproni.bg