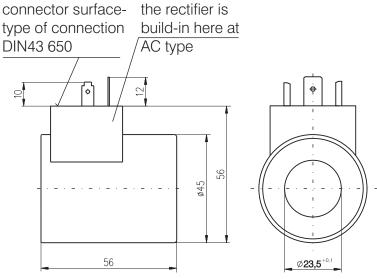

#### COILS

ELM-...-F-...

All dimensions are shown in mm.

ELM-06-F-...

This type of coils are used for Directional control valves CETOP3 and some of the solenoid valves.

AC and DC coils have one and the same dimensions, connections and characteristics for all of type ELM-06-F-..., and one and the same for all of the type ELM-10-F-....

The difference between AC and DC coils is in the integrated rectifier into the AC type. The coils can be used for 50Hz and 60Hz.

The supply voltages are as follows: 12V DC , 24V DC , 48V DC , 110V AC/50(60)Hz and 220V AC/50(60)Hz.

RC filter is integrated into the connector(see electric scheme) and is used only with AC solenoids.