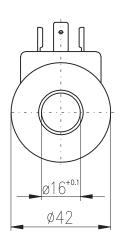

#### COILS

ELM-...-F-...

All dimensions are shown in mm.

ELM-06-F-...

This type of coils are used for Directional control valves CETOP3 and some of the solenoid valves.

AC and DC coils have one and the same dimensions, connections and characteristics for all of type ELM-06-F-..., and one and the same for all of the type ELM-10-F-....

#### ELM-10-F-...

This type of coils are used for Directional control valves CETOP5.

We reserve the right to change specifications without notice.

www.caproni.bg

ACC-1-Sept 2013